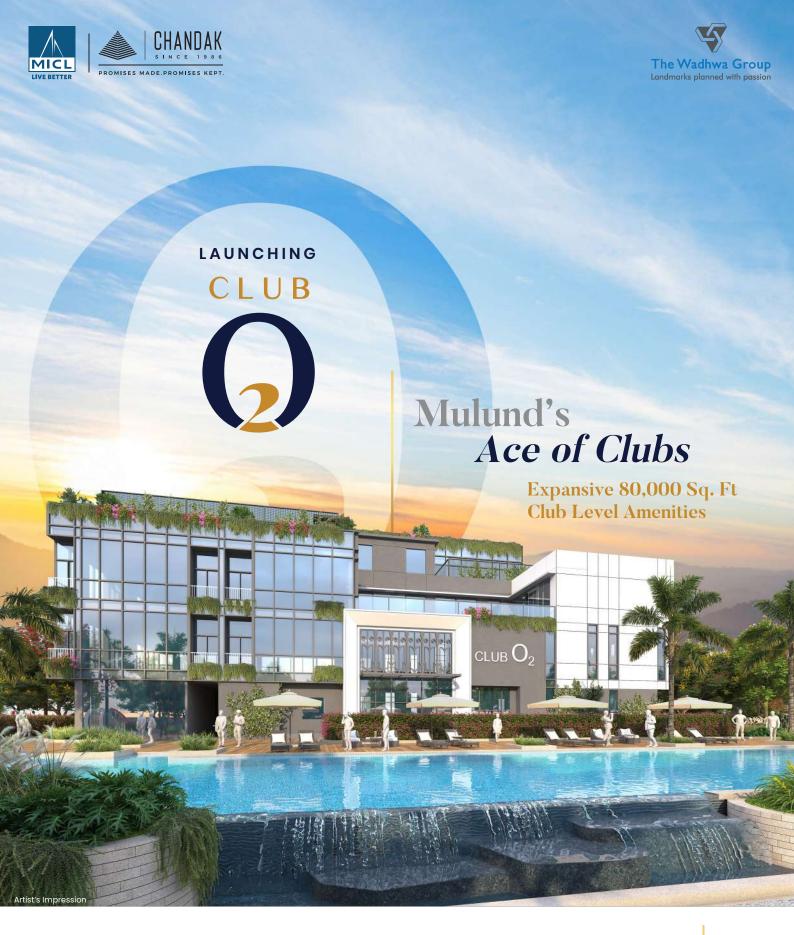

## The Biggest Clubhouse In Mulund

Embark on a journey where life feels too short and every day is filled with limitless joy. From rejuvenating spa retreats to exhilarating sports facilities, and serene pools to vibrant social spaces; every corner of this extraordinary oasis is designed to create unforgettable memories. With an expansive 80,000 sq. ft. of meticulously crafted amenities, Club O2 invites you to indulge in a life of boundless possibilities.

#### **Podium Level Amenities Ground Floor Amenities** Clubhouse amenities Drop-off Lap Pool **Multipurpose Court** Mini Theatre Kids' Pool Multipurpose Lawn **Pool Deck Entrance Plaza** Spa Pets' Corner Digital Library Kids' Play Area Senior Citizens' Corner Green Zone Gymnasium Games Lawn Kids' Activity Zone **Meditation Zone** Cycle Track Party Lawn **Recreation Zone Amphitheater With Stage** Jogging Track Indoor Games Zone Chess & Carom Air Hockey **Walking Track Multipurpose Court** Table tennis Snooker Jacuzzi • Video Games Kiosk